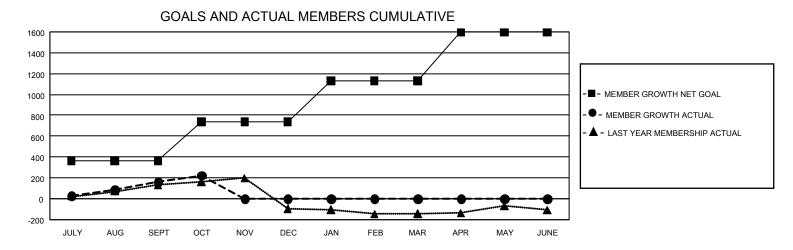

## GMT Constitutional Area 3, Group E

REPORT DOES NOT INCLUDE CLUBS IN UNDISTRICTED AREAS.

| Clubs         |               |             |               | Members               |                         |                         |                                                    |
|---------------|---------------|-------------|---------------|-----------------------|-------------------------|-------------------------|----------------------------------------------------|
|               | RESULTS FOR   | R 2024-2025 |               | RESULTS FOR 2024-2025 |                         |                         |                                                    |
| QUARTER       | NEW CLUB GOAL | NEW CLUBS   | DROPPED CLUBS | QUARTER MEI           | MBER GROWTH NET<br>GOAL | MEMBER GROWTH<br>ACTUAL | DROPPED MEMBERS<br>ACTUAL (including<br>transfers) |
| JULY/AUG/SEPT | 12            | 4           | 1             | JULY/AUG/SEPT         | 365                     | 314                     | 133                                                |
| OCT/NOV/DEC   | 6             | 2           | 0             | OCT/NOV/DEC           | 371                     | 132                     | 63                                                 |
| JAN/FEB/MAR   | 27            | 0           | 0             | JAN/FEB/MAR           | 395                     | 0                       | 0                                                  |
| APR/MAY/JUNE  | 6             | 0           | 0             | APR/MAY/JUNE          | 465                     | 0                       | 0                                                  |