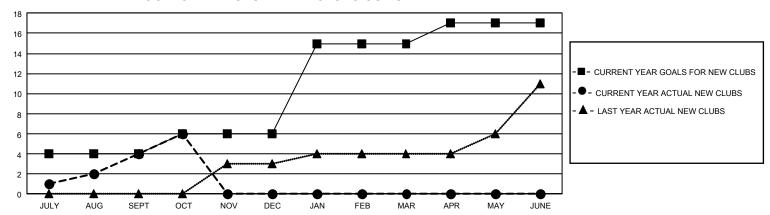

## GMT Constitutional Area 3, Group E

REPORT DOES NOT INCLUDE CLUBS IN UNDISTRICTED AREAS.

| Clubs         |               |             |               | Members               |                         |                         |                                                    |
|---------------|---------------|-------------|---------------|-----------------------|-------------------------|-------------------------|----------------------------------------------------|
|               | RESULTS FOR   | R 2024-2025 |               | RESULTS FOR 2024-2025 |                         |                         |                                                    |
| QUARTER       | NEW CLUB GOAL | NEW CLUBS   | DROPPED CLUBS | QUARTER MEI           | MBER GROWTH NET<br>GOAL | MEMBER GROWTH<br>ACTUAL | DROPPED MEMBERS<br>ACTUAL (including<br>transfers) |
| JULY/AUG/SEPT | 12            | 4           | 1             | JULY/AUG/SEPT         | 365                     | 314                     | 133                                                |
| OCT/NOV/DEC   | 6             | 2           | 0             | OCT/NOV/DEC           | 371                     | 132                     | 63                                                 |
| JAN/FEB/MAR   | 27            | 0           | 0             | JAN/FEB/MAR           | 395                     | 0                       | 0                                                  |
| APR/MAY/JUNE  | 6             | 0           | 0             | APR/MAY/JUNE          | 465                     | 0                       | 0                                                  |